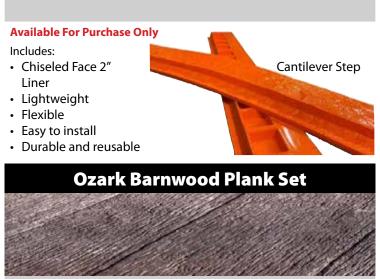

### Cantilever Step Liner

#### Rental Rates Day \$195

Week \$685

Month \$1725

- Includes:
- (2) 4.5' x 7" Yellow
- (1) 4' x 14" Blue & Red
- (1) 5' x 14" Blue & Red
- (1) 6' x 14" Blue & Red
- (2) 4' x 14" Floppy Red
- (1) 2' x 14" Texture Skin
- (1) 2' x 14" Texture Skin with Grout Lines