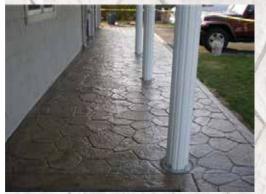

#### Welcome to the future of Decorative Stamped Concrete

Using advanced augmented reality technology, you can create your own custom stamped concrete, using the most popular textures, colors, and stamp patterns Solomon Colors and Brickform has to offer. See how your favorite patterns and color combinations work with your home, from the convenience of your tablet or phone. Best of all... It's FREE to download and use.