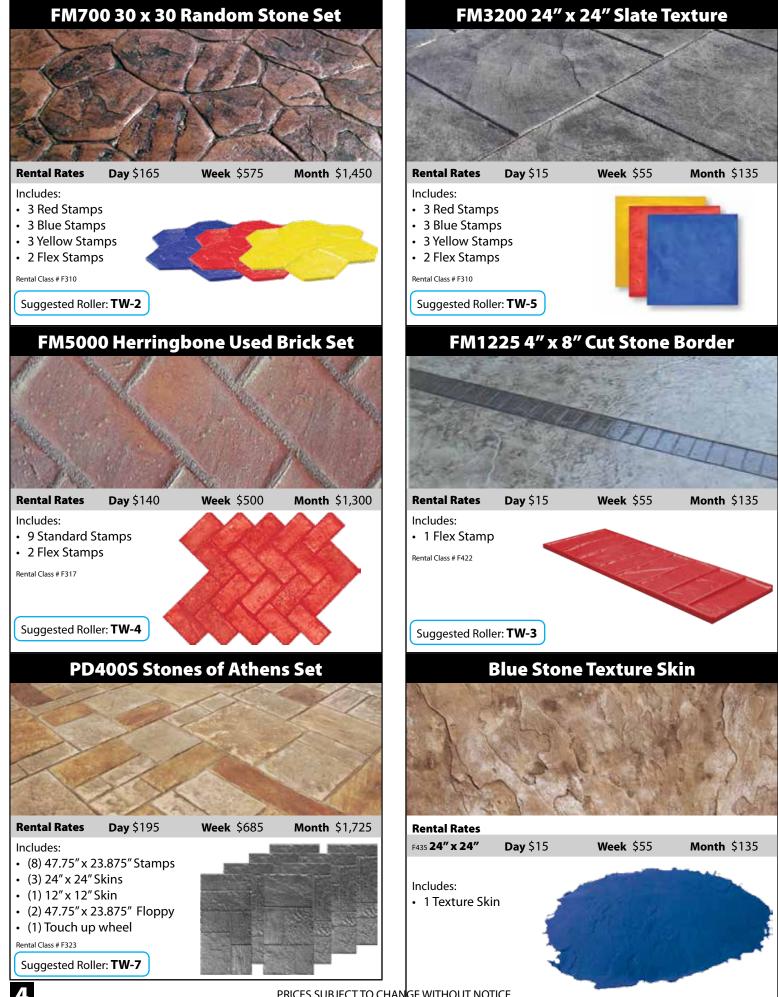

## Stamp Rental Catalog 2024











**NU VAY Rents** 



3100 South Ten Mile Dr. Jefferson City, MO 65109-1013 573.893.8766 • FAX 573.893.8737 • 800.345.9154

4788 Old Cape Road East **Jackson**, MO 63755-3816 573.204.0100 • FAX 573.204.0411 • 800.599.9854

115 Resource Drive **Wentzville**, MO 63385-1560 636.327.8877 • FAX 636.327.4944 • 888.999.6883

7651 East Resource Drive **Troy, IL** 62294-3177 618.288.3400 • FAX 618.288.3410 • 888.315.1100

• Hours Mon - Fri 7 AM - 5 PM Sat 8 AM - 12 PM stamp\_rental\_catalog\_2024 10/10/24







PRICES SUBJECT TO CHANGE WITHOUT NOTICE



# Roman Slate Texture Skin Image: State State

Includes: • 1 Texture Skin



### Cantilever Step Liner





#### Rental Rates Day \$195

Week \$685

Month \$1725

- Includes:
- (2) 4.5' x 7" Yellow
- (1) 4' x 14" Blue & Red
- (1) 5' x 14" Blue & Red
- (1) 6' x 14" Blue & Red
- (2) 4' x 14" Floppy Red
- (1) 2' x 14" Texture Skin
- (1) 2' x 14" Texture Skin with Grout Lines



# Ask about our wide variety of concrete sealers











## **SAVE 25% ON STAMP SET RENTAL**



## With The Purchase Of Color Hardeners, Admixtures, or Releases



\*Must Be Purchased Within 3 Days Of The Out Date On The Rental Contract.



#### Welcome to the future of Decorative Stamped Concrete

Using advanced augmented reality technology, you can create your own custo