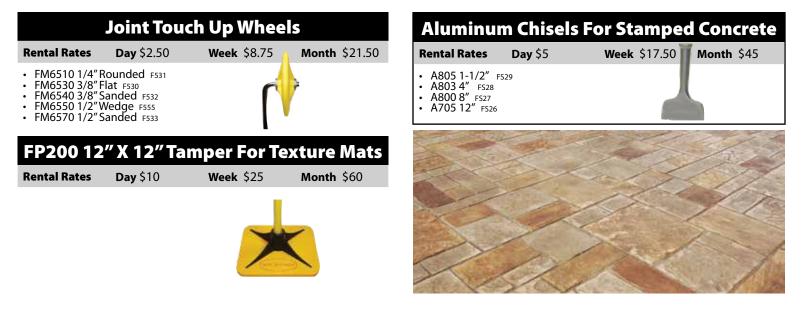

Old Cape Road East **Jackson**, MO 63755-3816 573.204.0100 • FAX 573.204.0411 • 800.599.9854

115 Resource Drive **Wentzville**, MO 63385-1560 636.327.8877 • FAX 636.327.4944 • 888.999.6883

7651 East Resource Drive **Troy, IL** 62294-3177 618.288.3400 • FAX 618.288.3410 • 888.315.1100

• Hours Mon - Fri 7 AM - 5 PM Sat 8 AM - 12 PM stamp\_rental\_catalog\_2024 10/10/24







PRICES SUBJECT TO CHANGE WITHOUT NOTICE



# Roman Slate Texture Skin Image: State State

Includes: • 1 Texture Skin



### Cantilever Step Liner





#### Rental Rates Day \$195

Week \$685

Month \$1725

- Includes:
- (2) 4.5' x 7" Yellow
- (1) 4' x 14" Blue & Red
- (1) 5' x 14" Blue & Red
- (1) 6' x 14" Blue & Red
- (2) 4' x 14" Floppy Red
- (1) 2' x 14" Texture Skin
- (1) 2' x 14" Texture Skin with Grout Lines



# Ask about our wide variety of concrete sealers











## **SAVE 25% ON STAMP SET RENTAL**



## With The Purchase Of Color Hardeners, Admixtures, or Releases



\*Must Be Purchased Within 3 Days Of The Out Date On The Rental Contract.



#### Welcome to the future of Decorative Stamped Concrete

Using advanced augmented reality technology, you can create your own custom stamped concrete, using the most popular textures, colors, and stamp patterns Solomon Colors and Brickform has to offer. See how your favorite patterns and color combinations work with your home, from the convenience of your tablet or phone. Best of all... It's FREE to download and use.

Brickform StampApp also available for Windows computers! Just download the software, install, and start designing your hardscapes