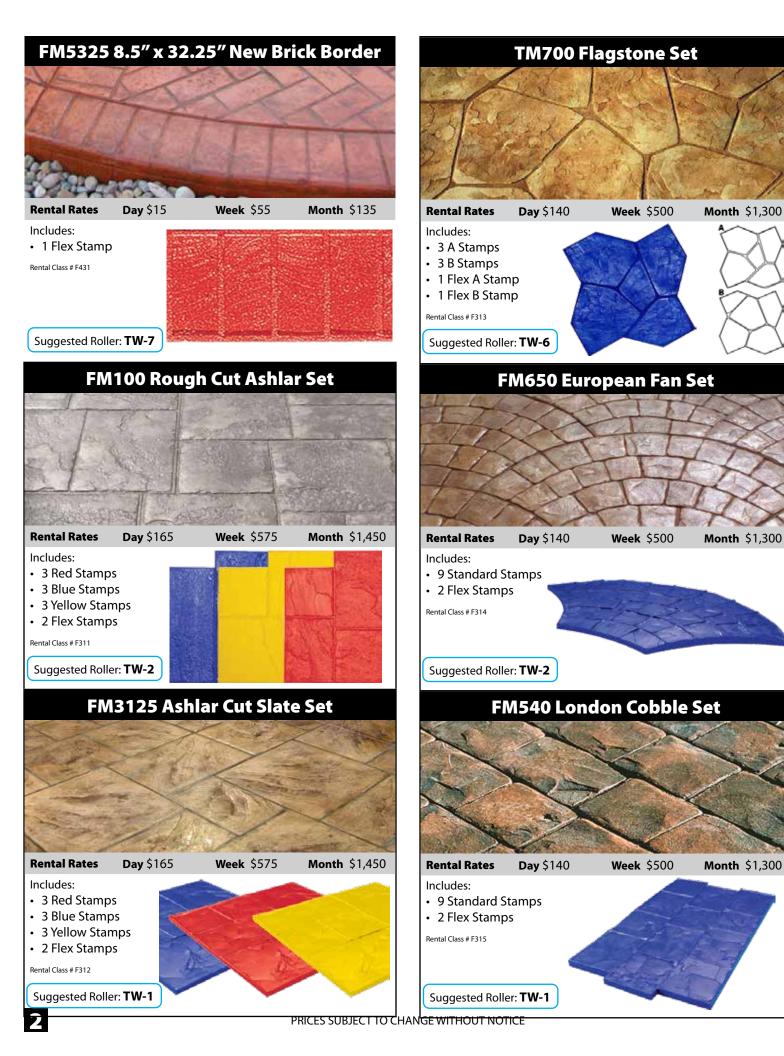

## Stamp Rental Catalog 2024











**NU VAY Rents** 



3100 South Ten Mile Dr. Jefferson City, MO 65109-1013 573.893.8766 • FAX 573.893.8737 • 800.345.9154

4788 Old Cape Road East **Jackson**, MO 63755-3816 573.204.0100 • FAX 573.204.0411 • 800.599.9854

115 Resource Drive **Wentzville**, MO 63385-1560 636.327.8877 • FAX 636.327.4944 • 888.999.6883

7651 East Resource Drive **Troy, IL** 62294-3177 618.288.3400 • FAX 618.288.3410 • 888.315.1100

• Hours Mon - Fri 7 AM - 5 PM Sat 8 AM - 12 PM stamp\_rental\_catalog\_2024 10/10/24







PRICES SUBJECT TO CHANGE WITHOUT NOTICE



# Roman Slate Texture Skin Image: State State

Includes: • 1 Texture Skin



### Cantilever Step Liner





#### Rental Rates Day \$195

Week \$685

Month \$1725

- Includes:
- (2) 4.5' x 7" Yellow
- (1) 4' x 14" Blue & Red
- (1) 5' x 14" Blue & Red
- (1) 6' x 14" Blue & Red
- (2) 4' x 14" Floppy Red
- (1) 2' x 14" Texture Skin
- (1) 2' x 14" Texture Skin with Grout Lines



# Ask about our wide variety of concrete sealers











## **SAVE 25% ON STAMP SET RENTAL**



## With The Purchase Of Color Hardeners, Admixtures, or Releases



\*Must Be Purchased Within 3 Days Of The Out Date On The Rental Contract.



#### Welcome to the future of Decorative Stamped Concrete

Using advanced augmented reality technology, you can create your own c