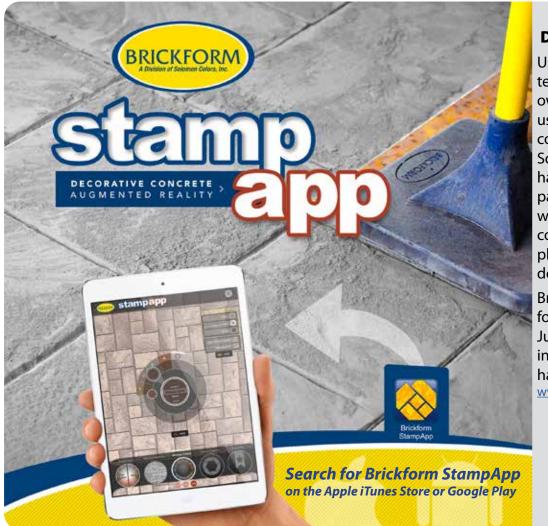

#### Welcome to the future of Decorative Stamped Concrete

Using advanced augmented reality technology, you can create your own custom stamped concrete, using the most popular textures, colors, and stamp patterns Solomon Colors and Brickform has to offer. See how your favorite patterns and color combinations work with your home, from the convenience of your tablet or phone. Best of all... It's FREE to download and use.

Brickform StampApp also available for Windows computers! Just download the software, install, and start designing your hardscapes today! www.solomoncolors.com/stampapp.zip

Abrasive Blades And Disc Air Compressors And Hose **Anchor Bolts Bolt and Wire Cutters Brooms And Brushes Carpenter Tools And Accessories Caulk And Adhesives Chain And Accessories** Chainsaws, Parts And Accessories **Channel And Deck Drain Chutes-Concrete And Trash** Column Forms **Concrete Chemicals Concrete Cures And Sealers Concrete Forms And Accessories** Concrete Pre-mix And Patch **Concrete Restoration Products Concrete Tools And Accessories Construction Equipment** Coolers, Cups And Thirst Quencher **Curing Blankets Demolition Saws Diamond Blades And Bits** Drain Tile **Drywall And Deck Screws Drywall Tools And Accessories** 