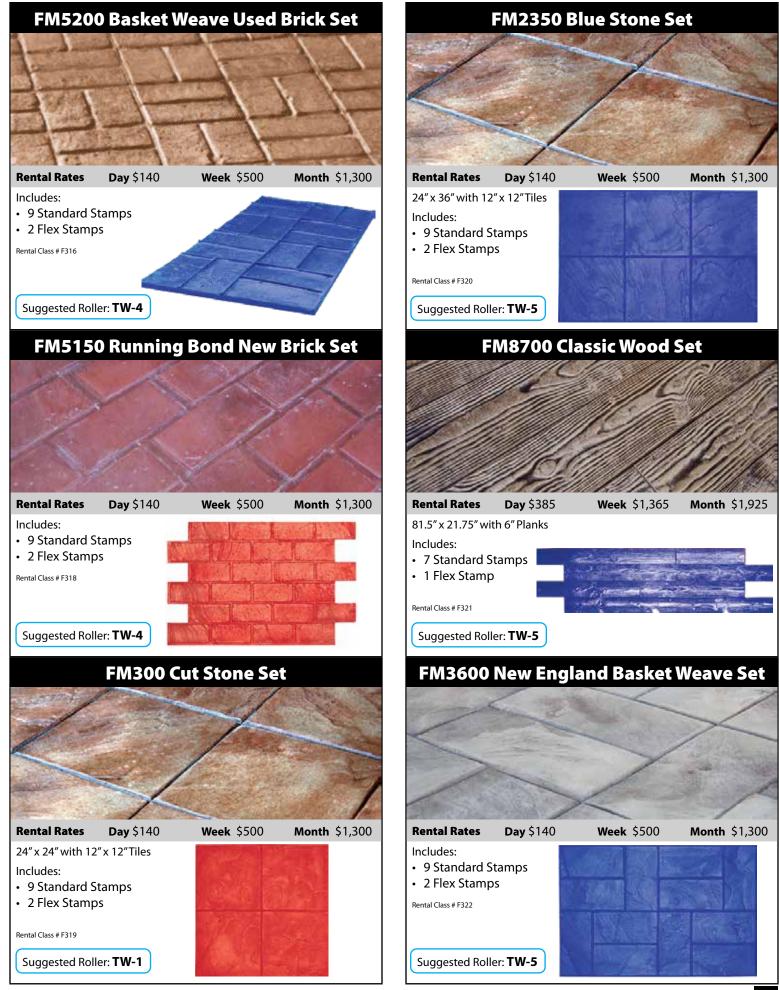

## Stamp Rental Catalog 2024











**NU VAY Rents** 



3100 South Ten Mile Dr. Jefferson City, MO 65109-1013 573.893.8766 • FAX 573.893.8737 • 800.345.9154

4788 Old Cape Road East **Jackson**, MO 63755-3816 573.204.0100 • FAX 573.204.0411 • 800.599.9854

115 Resource Drive **Wentzville**, MO 63385-1560 636.327.8877 • FAX 636.327.4944 • 888.999.6883

7651 East Resource Drive **Troy, IL** 62294-3177 618.288.3400 • FAX 618.288.3410 • 888.315.1100

• Hours Mon - Fri 7 AM - 5 PM Sat 8 AM - 12 PM stamp\_rental\_catalog\_2024 10/10/24







PRICES SUBJECT TO CHANGE WITHOUT NOTICE



# Roman Slate Texture Skin Image: State State

Includes: • 1 Texture Skin



### Cantilever Step Liner





#### Rental Rates Day \$195

Week \$685

Month \$1725

- Includes:
- (2) 4.5' x 7" Yellow
- (1) 4' x 14" Blue & Red
- (1) 5' x 14" Blue & Red
- (1) 6' x 14" Blue & Red
- (2) 4' x 14" Floppy Red
- (1) 2' x 14" Texture Skin
- (1) 2' x 14" Texture Skin with Grout Lines



# Ask about our wide variety of concrete sealers











## **SAVE 25% ON STAMP SET RENTAL**



## With The Purchase Of Color Hardeners, Admixtures, or Releases



\*Must Be Purchased Within 3 Days Of The Out Date On The Rental Contract.



#### Welcome to the future of Decorative Stamped Concrete

Using advanced augmented reality technology, you can create your own cus