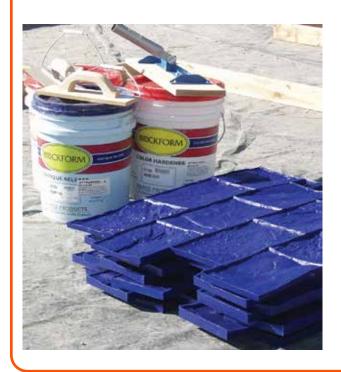

#### Rental Rates Day \$195

Week \$685

Month \$1725

- Includes:
- (2) 4.5' x 7" Yellow
- (1) 4' x 14" Blue & Red
- (1) 5' x 14" Blue & Red
- (1) 6' x 14" Blue & Red
- (2) 4' x 14" Floppy Red
- (1) 2' x 14" Texture Skin
- (1) 2' x 14" Texture Skin with Grout Lines