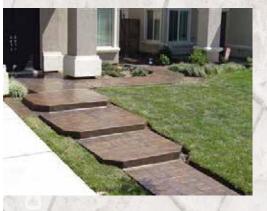

### Cantilever Step Liner

#### Rental Rates Day \$195

Week \$685

Month \$1725

- Includes:
- (2) 4.5' x 7" Yellow
- (1) 4' x 14" Blue & Red
- (1) 5' x 14" Blue & Red
- (1) 6' x 14" Blue & Red
- (2) 4' x 14" Floppy Red
- (1) 2' x 14" Texture Skin
- (1) 2' x 14" Texture Skin with Grout Lines