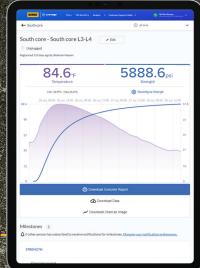

**AUTOMATIC UPLOAD TO CONCRETEDNA** 

**TRANSFERABLE BETWEEN POURS AND JOBSITES** 

REAL-TIME, CONCRETE STRENGTH.

**OPTIMIZE SCHEDULE** BY STRIKING **FORMWORK** SOONER.

AI STRENGTH **PREDICTIONS BASED ON** SITE LOCATION. **MONITOR THERMAL DIFFERENTIALS FOR BETTER OUALITY ASSURANCE.** 