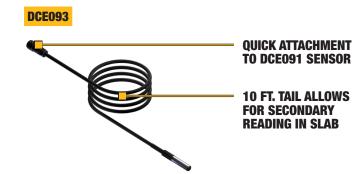

**DESIGNED FOR EASY INSTALLATION** 

**ALLOWS MASS CONCRETE POURS TO MONITOR THERMAL DIFFERENTIALS** 

TWO PROBES (AT 3FT. **AND 6 FT.) ALLOW FOR MULTIPLE COLLECTION POINTS** 

**JOBSITE TOUGH AND IP67 RATED** 