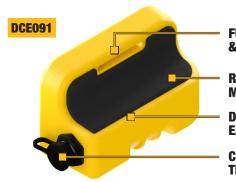

## **DEWALT® CONCRETE SENSORS**

**FULLY EMBEDDABLE** & WIRELESS

**REAL TIME THERMAL MONITORING DATA** 

**DESIGNED FOR EASY INSTALLATION** 

**CONNECTOR FOR** THERMAL TAILS

**FULLY EMBEDDABLE & WIRELESS** 

**REAL TIME CONCRETE MATURITY DATA** 

**DESIGNED FOR EASY INSTALLATION** 

**ALLOWS MASS CONCRETE POURS TO MONITOR THERMAL DIFFERENTIALS** 

TWO PROBES (AT 3FT. **AND 6 FT.) ALLOW FOR MULTIPLE COLLECTION POINTS** 

**JOBSITE TOUGH AND IP67 RATED** 