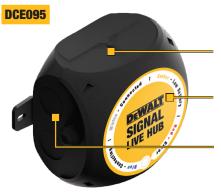

## DEWALT

DEWALT SIGNAL LIVE HUB DEWALT SIGNAL CONCRETE SENSOR

THERMAL TAILS

**AUTOMATIC UPLOAD TO CONCRETEDNA** 

**TRANSFERABLE BETWEEN POURS AND JOBSITES** 

REAL-TIME, CONCRETE STRENGTH.

**OPTIMIZE SCHEDULE** BY STRIKING **FORMWORK** SOONER.

AI STRENGTH **PREDICTIONS BASED ON** SITE LOCATION. **MONITOR THERMAL DIFFERENTIALS FOR BETTER OUALITY ASSURANCE.** 