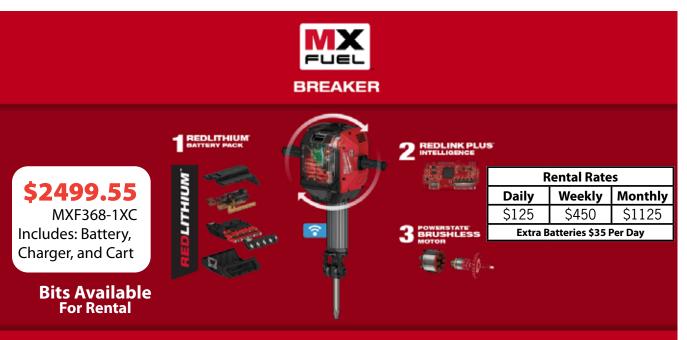

## FASTER, SAFER, EASIER DEMOLITION

# MOST PRODUCTIVE, LOWEST VIBRATION

- 50 ft-lbs of impact energy
- 1300 BPM

EQUIPMENT REDEFINED TRADE FOCUSED SYSTEM WIDE