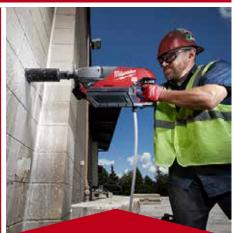

## CORE WITH MORE CONFIDENCE

### POWER TO CORE 6" HOLES IN REINFORCED CONCRETE

 POWERSTATE<sup>TM</sup> Brushless Motor delivers the power to core up to 6" holes in reinforced concrete

EASIEST

**CORING** ANYWHERE