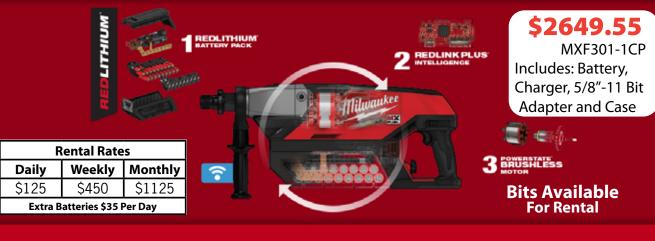

### POWER TO CORE 6" HOLES IN REINFORCED CONCRETE

 POWERSTATE<sup>TM</sup> Brushless Motor delivers the power to core up to 6" holes in reinforced concrete

EASIEST

**CORING** ANYWHERE

## SAFER HANDHELD CORING

 A patented clutch and AUTOSTOP<sup>TM</sup> technology provide more control and prevents over-rotation during bind up situations

EQUIPMENT REDEFINED TRADE FOCUSED SYSTEM WIDE

## EASIEST CORING ANYWHERE

 Core anywhere without the hassle of extension cords or tripping breakers