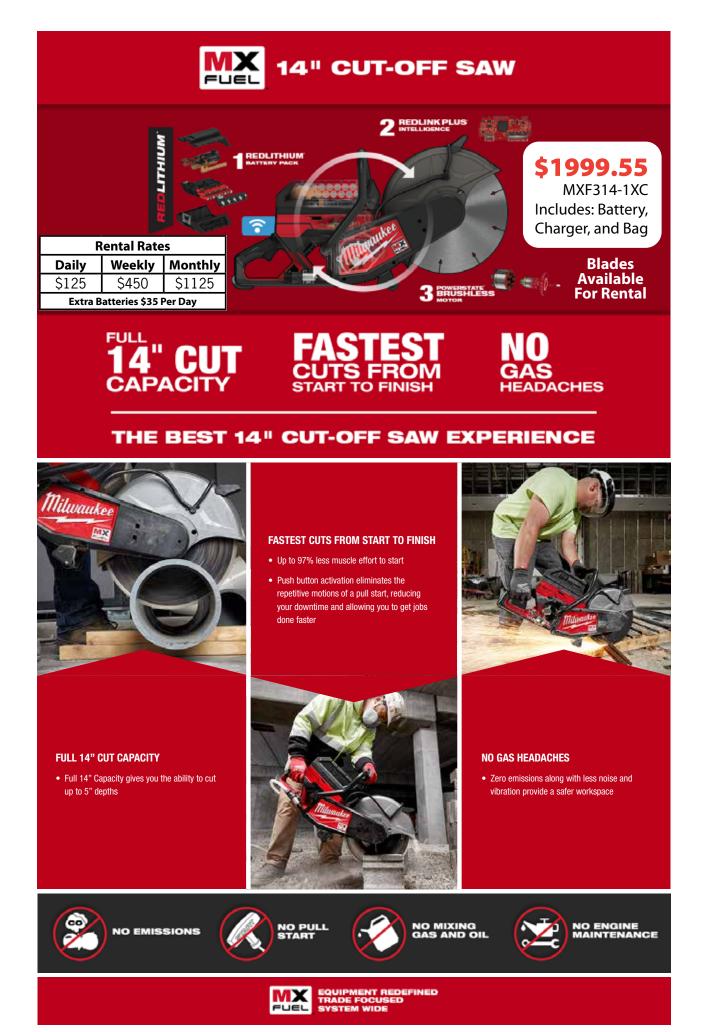

|                                                                                             |            |                          |                |        |

The MX FUEL<sup>™</sup> Equipment System revolutionizes the light equipment market by delivering the performance, run-time, and durability demanded by the trades without the hazards associated with emissions, noise, vibration, and the frustrations of gas maintenance. This completely compatible system goes beyond the limitations of gasoline and power-cord units, utilizing the industry's most advanced batteries, motors, and electronics to deliver a best-in-class experience for users.

THIS IS EQUIPMENT REDEFINED.



ALL MX FUEL<sup>™</sup> BATTERIES FIT ALL MX FUEL<sup>™</sup> EQUIPMENT





# MOST<br/>PRODUCTIVE<br/>LOWESTLIGHTEST<br/>IN CLASS2 TONS<br/>PER<br/>CHARGEVIBRATIONLIGHTEST<br/>IN CLASS2 TONS<br/>PER<br/>CHARGE

## FASTER, SAFER, EASIER DEMOLITION



#### LIGHTEST WEIGHT

• Easily maneuver and transport throughout the jobsite





## **2 TONS PER CHARGE**

 Breaks a 40 ft trench with one MX FUEL™ REDLITHIUM™ XC406 Battery Pack

# MOST PRODUCTIVE, LOWEST VIBRATION

- 50 ft-lbs of impact energy
- 1300 BPM



EQUIPMENT REDEFINED TRADE FOCUSED SYSTEM WIDE









## CORE WITH MORE CONFIDENCE



### POWER TO CORE 6" HOLES IN REINFORCED CONCRETE

 POWERSTATE<sup>TM</sup> Brushless Motor delivers the power to core up to 6" holes in reinforced concrete



EASIEST

**CORING** ANYWHERE

## SAFER HANDHELD CORING

 A patented clutch and AUTOSTOP<sup>TM</sup> technology pr