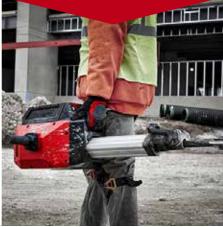

## CORE WITH MORE CONFIDENCE

### POWER TO CORE 6" HOLES IN REINFORCED CONCRETE

 POWERSTATE<sup>TM</sup> Brushless Motor delivers the power to core up to 6" holes in reinforced concrete

EASIEST

**CORING** ANYWHERE

## SAFER HANDHELD CORING

 A patented clutch and AUTOSTOP<sup>TM</sup> technology provide more control and prevents over-rotation during bind up situations

EQUIPMENT REDEFINED TRADE FOCUSED SYSTEM WIDE

## EASIEST CORING ANYWHERE

 Core anywhere without the hassle of extension cords or tripping breakers