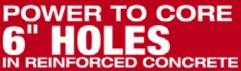

### POWER TO CORE 6" HOLES IN REINFORCED CONCRETE

 POWERSTATE<sup>TM</sup> Brushless Motor delivers the power to core up to 6" holes in reinforced concrete

EASIEST

**CORING** ANYWHERE

## SAFER HANDHELD CORING

 A patented clutch and AUTOSTOP<sup>TM</sup> technology provide more control and prevents over-rotation during bind up situations

EQUIPMENT REDEFINED TRADE FOCUSED SYSTEM WIDE