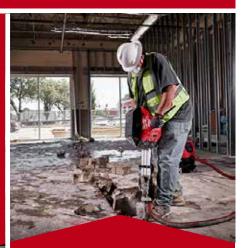

## FASTER, SAFER, EASIER DEMOLITION

#### LIGHTEST WEIGHT

• Easily maneuver and transport throughout the jobsite

## **2 TONS PER CHARGE**

 Breaks a 40 ft trench with one MX FUEL™ REDLITHIUM™ XC406 Battery Pack

# MOST PRODUCTIVE, LOWEST VIBRATION

- 50 ft-lbs of impact energy
- 1300 BPM

EQUIPMENT REDEFINED TRADE FOCUSED SYSTEM WIDE