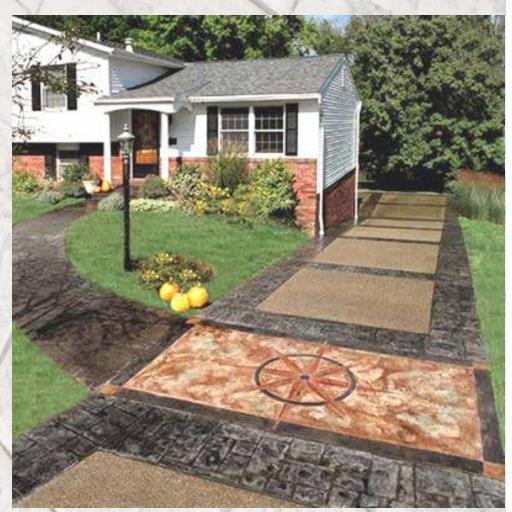

# With The Purchase Of Color Hardeners, Admixtures, or Releases

\*Must Be Purchased Within 3 Days Of The Out Date On The Rental Contract.

Solomon Colors and Brickform are excited to bring you the decorative concrete augmented reality app that will revolutionize the way homeowners and contractors design decorative hardscapes.

Using advanced augmented reality technology, you can create your own custom stamped concrete, using the most popular textures, colors, and stamp patterns **Solomon Colors** and **Brickform** has to offer. See how your favorite patterns and color combinations work with your home, from the convenience of your tablet or phone. Best of all... It's **FREE** to download and use.

Once you've installed the Brickform StampApp on your tablet or phone, scan the above image from within the app to get started. If you would like to experience the full-size, 10'x10' augmented reality slab, just fill out the form available at www.stampapp.net