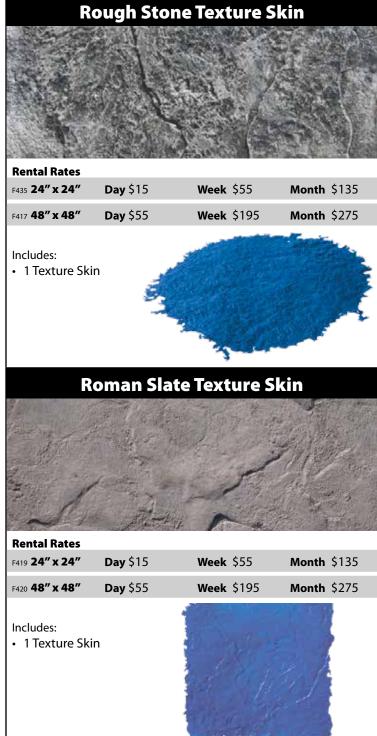

# **Stamp Rental Catalog** 2022





















4190 Hoffmeister Ave. St. Louis, MO 63125-2298 314.544.1214 • FAX 314.544.1656 • 800.542.1214

3100 South Ten Mile Dr. **Jefferson City**, MO 65109-1013 573.893.8766 • FAX 573.893.8737 • 800.345.9154

4788 Old Cape Road East **Jackson**, MO 63755-3816 573.204.0100 • FAX 573.204.0411 • 800.599.9854

115 Resource Drive Wentzville, MO 63385-1560 636.327.8877 • FAX 636.327.4944 • 888.999.6883

7651 East Resource Drive **Troy, IL** 62294-3177 618.288.3400 • FAX 618.288.3410 • 888.315.1100

nuwavinc.com • Hours Mon - Fri 7 AM - 5 PM Sat 8 AM - 12 PM

stamp\_rental\_catalog\_2022 6/21/21



















Check out our selection of used rental equipment at nuwayinc.com

### **QuickColor Granular System**



- 600+ colors at the touch of a button
- Ability to match colors from several manufacturers
- 1 Yard per bag
- Unparalleled material quality with excellent flowability
- Water soluable bags, ready to add to the truck

Same Day Pick Up in St. Louis, Wentzville & Jackson
Available by order at the Jefferson City & Troy stores

# **SAVE 25% ON STAMP SET RENTAL**



# With The Purchase Of Color Hardeners, Admixtures, or Releases



\*Must Be Purchased Within 3 Days Of The Out Date On The Rental Contract.



Solomon Colors and Brickform are excited to bring you the decorative concrete augmented reality app that will revolutionize the way homeowners and contractors design decorative hardsca