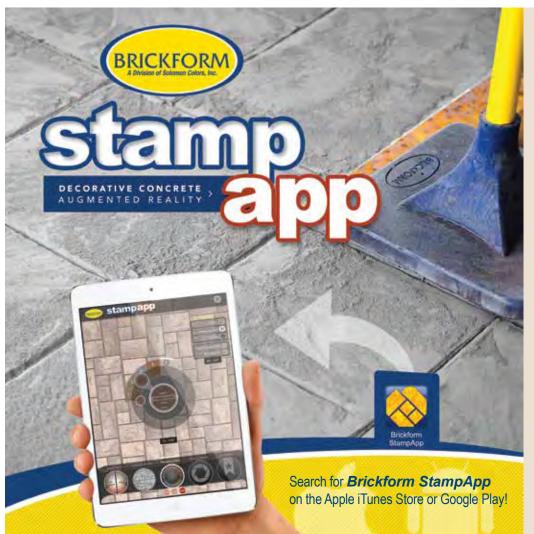

# With The Purchase Of Color Hardeners, Admixtures, or Releases

\*Must Be Purchased Within 3 Days Of The Out Date On The Rental Contract.

Solomon Colors and Brickform are excited to bring you the decorative concrete augmented reality app that will revolutionize the way homeowners and contractors design decorative hardscapes.

Using advanced augmented reality technology, you can create your own custom stamped concrete, using the most popular textures, colors, and stamp patterns **Solomon Colors** and **Brickform** has to offer. See how your favorite patterns and color combinations work with your home, from the convenience of your tablet or phone. Best of all... It's **FREE** to download and use.

Once you've installed the Brickform StampApp on your tablet or phone, scan the above image from within the app to get started. If you would like to experience the full-size, 10'x10' augmented reality slab, just fill out the form available at www.stampapp.net