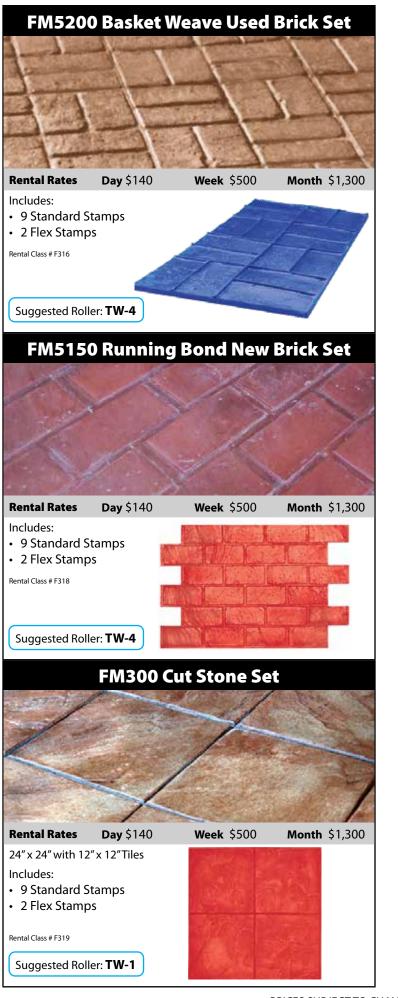

# **Stamp Rental Catalog** 2022





















4190 Hoffmeister Ave. St. Louis, MO 63125-2298 314.544.1214 • FAX 314.544.1656 • 800.542.1214

3100 South Ten Mile Dr. **Jefferson City**, MO 65109-1013 573.893.8766 • FAX 573.893.8737 • 800.345.9154

4788 Old Cape Road East **Jackson**, MO 63755-3816 573.204.0100 • FAX 573.204.0411 • 800.599.9854

115 Resource Drive Wentzville, MO 63385-1560 636.327.8877 • FAX 636.327.4944 • 888.999.6883

7651 East Resource Drive **Troy, IL** 62294-3177 618.288.3400 • FAX 618.288.3410 • 888.315.1100

nuwavinc.com • Hours Mon - Fri 7 AM - 5 PM Sat 8 AM - 12 PM

stamp\_rental\_catalog\_2022 6/21/21



















Check out our selection of used rental equipment at nuwayinc.com

### **QuickColor Granular System**



- 600+ colors at the touch of a button
- Ability to match colors from several manufacturers
- 1 Yard per bag
- Unparalleled material quality with excellent flowability
- Water soluable bags, ready to add to the truck

Same Day Pick Up in St. Louis, Wentzville & Jackson
Available by order at the Jefferson City & Troy stores

# **SAVE 25% ON STAMP SET RENTAL**



# With The Purchase Of Color Hardeners, Admixtures, or Releases



\*Must Be Purchased Within 3 Days Of The Out Date On The Rental Contract.



Solomon Colors and Brickform are excited to bring you the decorative concrete augmented reality app that will revolutionize the way homeowners and contractors design decorati