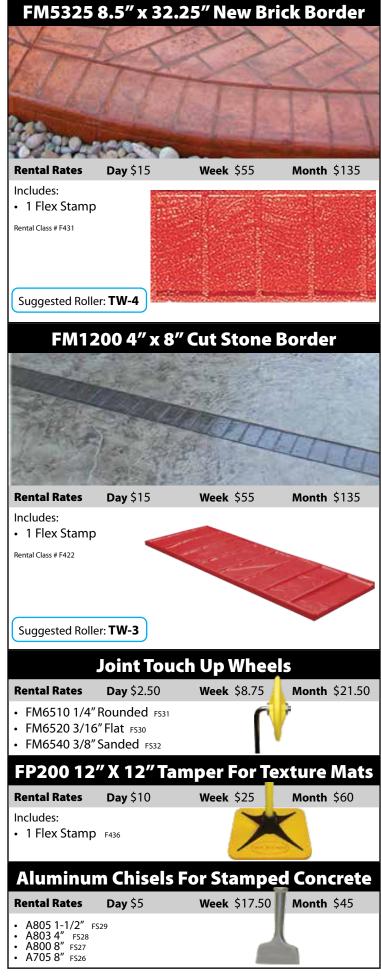

# **Stamp Rental Catalog** 2022





















4190 Hoffmeister Ave. St. Louis, MO 63125-2298 314.544.1214 • FAX 314.544.1656 • 800.542.1214

3100 South Ten Mile Dr. **Jefferson City**, MO 65109-1013 573.893.8766 • FAX 573.893.8737 • 800.345.9154

4788 Old Cape Road East **Jackson**, MO 63755-3816 573.204.0100 • FAX 573.204.0411 • 800.599.9854

115 Resource Drive Wentzville, MO 63385-1560 636.327.8877 • FAX 636.327.4944 • 888.999.6883

7651 East Resource Drive **Troy, IL** 62294-3177 618.288.3400 • FAX 618.288.3410 • 888.315.1100

nuwavinc.com • Hours Mon - Fri 7 AM - 5 PM Sat 8 AM - 12 PM

stamp\_rental\_catalog\_2022 6/21/21



















Check out our selection of used rental equipment at nuwayinc.com

### **QuickColor Granular System**



- 600+ colors at the touch of a button
- Ability to match colors from several manufacturers
- 1 Yard per bag
- Unparalleled material quality with excellent flowability
- Water soluable bags, ready to add to the truck

Same Day Pick Up in St. Louis, Wentzville & Jackson
Available by order at the Jefferson City & Troy stores

# **SAVE 25% ON STAMP SET RENTAL**



# With The Purchase Of Color Hardeners, Admixtures, or Releases



\*Must Be Purchased Within 3 Days Of The Out Date On The Rental Contract.



Solomon Colors and Brickform are excited to bring you the decorative concrete augmented reality app that will revolutionize the way homeowners and contractors design decorative har