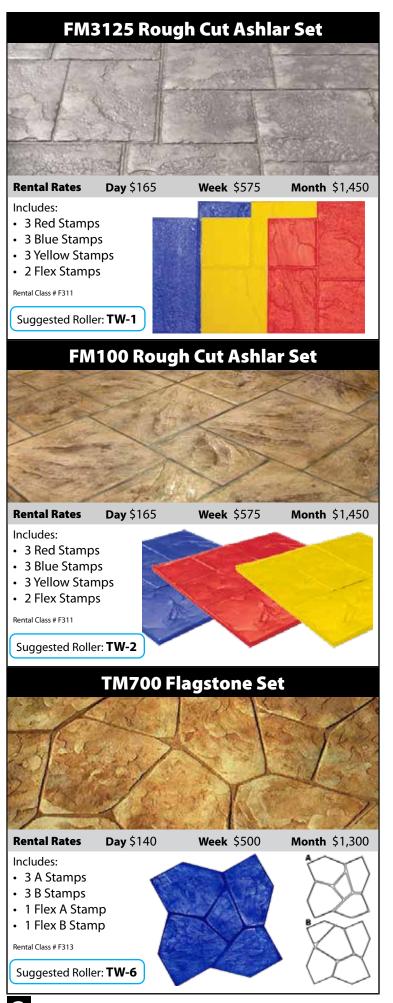

# **Stamp Rental Catalog** 2022





















4190 Hoffmeister Ave. St. Louis, MO 63125-2298 314.544.1214 • FAX 314.544.1656 • 800.542.1214

3100 South Ten Mile Dr. **Jefferson City**, MO 65109-1013 573.893.8766 • FAX 573.893.8737 • 800.345.9154

4788 Old Cape Road East **Jackson**, MO 63755-3816 573.204.0100 • FAX 573.204.0411 • 800.599.9854

115 Resource Drive Wentzville, MO 63385-1560 636.327.8877 • FAX 636.327.4944 • 888.999.6883

7651 East Resource Drive **Troy, IL** 62294-3177 618.288.3400 • FAX 618.288.3410 • 888.315.1100

nuwavinc.com • Hours Mon - Fri 7 AM - 5 PM Sat 8 AM - 12 PM

stamp\_rental\_catalog\_2022 6/21/21



















Check out our selection of used rental equipment at nuwayinc.com

### **QuickColor Granular System**



- 600+ colors at the touch of a button
- Ability to match colors from several manufacturers
- 1 Yard per bag
- Unparalleled material quality with excellent flowability
- Water soluable bags, ready to add to the truck

Same Day Pick Up in St. Louis, Wentzville & Jackson
Available by order at the Jefferson City & Troy stores

# **SAVE 25% ON STAMP SET RENTAL**



# With The Purchase Of Color Hardeners, Admixtures, or Releases



\*Must Be Purchased Within 3 Days Of The Out Date On The Rental Contract.



Solomon Colors and Brickform are excited to bring you the decorative concrete augmented reality app that will revolutionize the way homeowners and contractors design deco