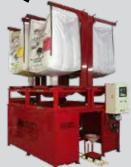

### **QuickColor Granular System**

- 600+ colors at the touch of a button
- Ability to match colors from several manufacturers
- 1 Yard per bag
- Unparalleled material quality with excellent flowability
- Water soluable bags, ready to add to the truck