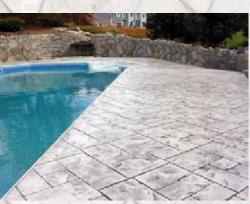

Using advanced augmented reality technology, you can create your own custom stamped concrete, using the most popular textures, colors, and stamp patterns **Solomon Colors** and **Brickform** has to offer. See how your favorite patterns and color combinations work with your home, from the convenience of your tablet or phone. Best of all... It's **FREE** to download and use.

Once you've installed the Brickform StampApp on your tablet or phone, scan the above image from within the app to get started. If you would like to experience the full-size, 10'x10' augmented reality slab, just fill out the form available at www.stampapp.net