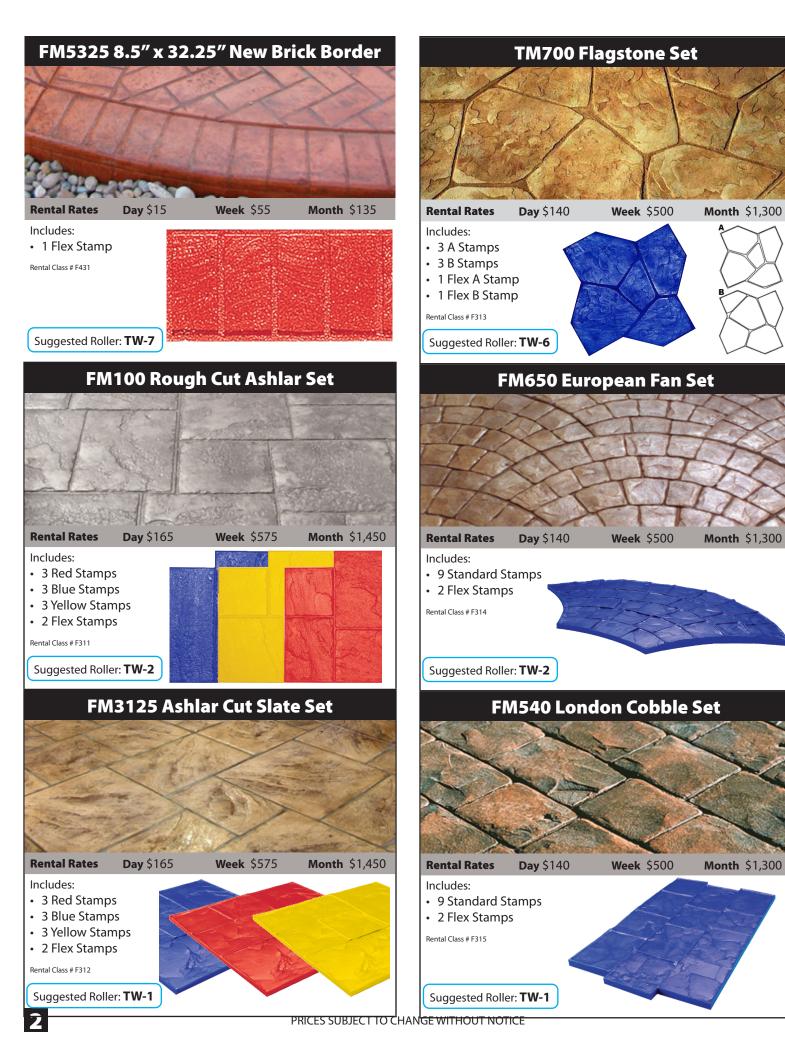

### Stamp Rental Catalog 2023











**NU VAY Rents** 



4190 Hoffmeister Ave. **St. Louis**, MO 63125-2298 314.544.1214 • FAX 314.544.1656 • 800.542.1214

3100 South Ten Mile Dr. Jefferson City, MO 65109-1013 573.893.8766 • FAX 573.893.8737 • 800.345.9154

4788 Old Cape Road East **Jackson**, MO 63755-3816 573.204.0100 • FAX 573.204.0411 • 800.599.9854

115 Resource Drive **Wentzville**, MO 63385-1560 636.327.8877 • FAX 636.327.4944 • 888.999.6883

7651 East Resource Drive **Troy, IL** 62294-3177 618.288.3400 • FAX 618.288.3410 • 888.315.1100

• Hours Mon - Fri 7 AM - 5 PM Sat 8 AM - 12 PM stamp\_rental\_catalog\_2023 02/09/23







PRICES SUBJECT TO CHANGE WITHOUT NOTICE



# Roman Slate Texture Skin

| <b>Rental Rates</b>           |                 |                   |                    |
|-------------------------------|-----------------|-------------------|--------------------|
| F419 24" x 24"                | <b>Day</b> \$15 | <b>Week</b> \$55  | <b>Month</b> \$135 |
| F420 <b>48" x 48"</b>         | <b>Day</b> \$55 | <b>Week</b> \$195 | <b>Month</b> \$275 |
| Includes:<br>• 1 Texture Skin |                 |                   |                    |

#### **Cantilever Step Liner**



| <b>Rental Rates</b>                                                                                             |                          |                    |                      |
|-----------------------------------