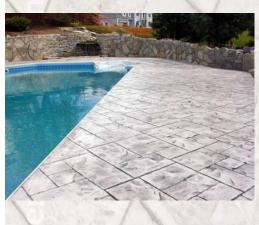

# Roman Slate Texture Skin

| <b>Rental Rates</b>           |                 |                   |                    |
|-------------------------------|-----------------|-------------------|--------------------|
| F419 24" x 24"                | <b>Day</b> \$15 | <b>Week</b> \$55  | <b>Month</b> \$135 |
| F420 <b>48" x 48"</b>         | <b>Day</b> \$55 | <b>Week</b> \$195 | <b>Month</b> \$275 |
| Includes:<br>• 1 Texture Skin |                 |                   |                    |