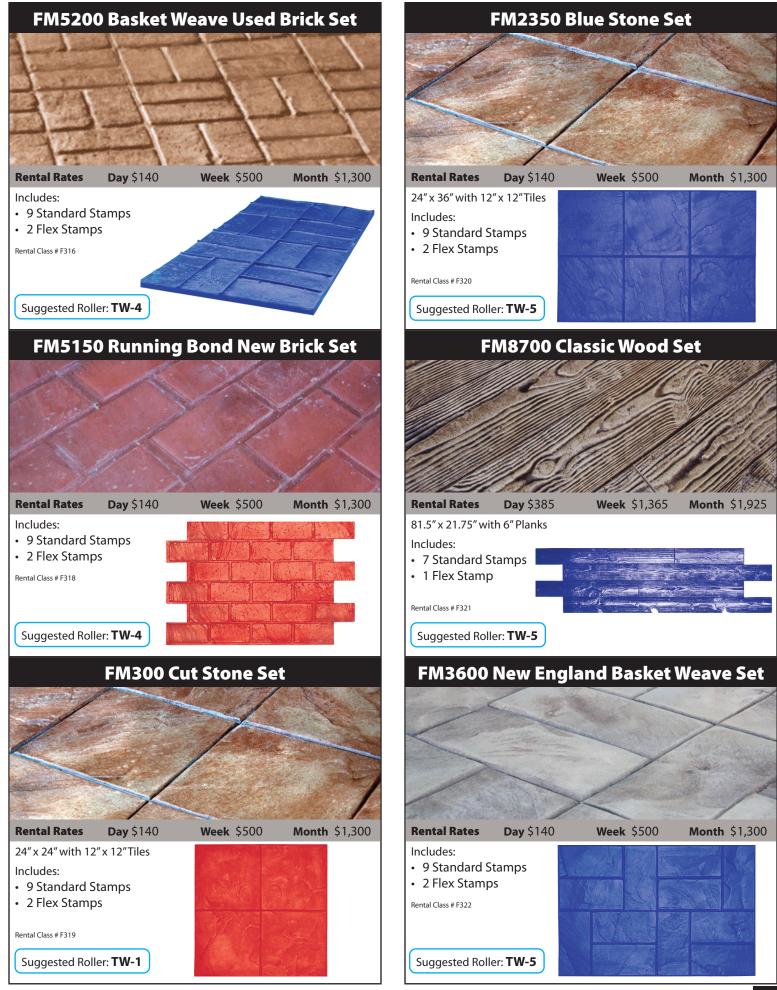

### Stamp Rental Catalog 2023











**NU VAY Rents** 



4190 Hoffmeister Ave. **St. Louis**, MO 63125-2298 314.544.1214 • FAX 314.544.1656 • 800.542.1214

3100 South Ten Mile Dr. Jefferson City, MO 65109-1013 573.893.8766 • FAX 573.893.8737 • 800.345.9154

4788 Old Cape Road East **Jackson**, MO 63755-3816 573.204.0100 • FAX 573.204.0411 • 800.599.9854

115 Resource Drive **Wentzville**, MO 63385-1560 636.327.8877 • FAX 636.327.4944 • 888.999.6883

7651 East Resource Drive **Troy, IL** 62294-3177 618.288.3400 • FAX 618.288.3410 • 888.315.1100

• Hours Mon - Fri 7 AM - 5 PM Sat 8 AM - 12 PM stamp\_rental\_catalog\_2023 02/09/23







PRICES SUBJECT TO CHANGE WITHOUT NOTICE



# Roman Slate Texture Skin

| <b>Rental Rates</b>           |                 |                   |                    |
|-------------------------------|-----------------|-------------------|--------------------|
| F419 24" x 24"                | <b>Day</b> \$15 | <b>Week</b> \$55  | <b>Month</b> \$135 |
| F420 <b>48" x 48"</b>         | <b>Day</b> \$55 | <b>Week</b> \$195 | <b>Month</b> \$275 |
| Includes:<br>• 1 Texture Skin |                 |                   |                    |

#### **Cantilever Step Liner**



| <b>Rental Rates</b>                                                                                             |                          |                    |                      |
|-------------------------------------